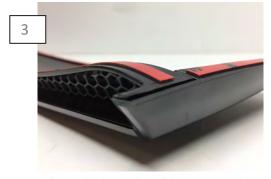

Apply the supplied 3M tape to the scoop insert. Test fit the insert on the scoop to familiarize yourself with how it fits. The insert edges need to be flush with the scoop otherwise, the scoop will not fit correctly.

Remove the tape backing and install the insert onto the scoop.

Apply the supplied 3M tape to the scoop as seen above.

Test fit the scoop before removing the tape backing. Once your comfortable with how the scoop fits, remove the tape backing. Apply firm even pressure to ensure proper adhesion.