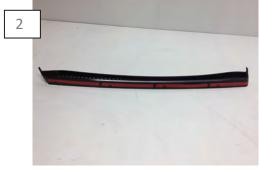

Apply the supplied 3M tape to the scoop insert. Test fit the insert on the scoop to familiarize yourself with how it fits. The insert edges need to be flush with the scoop otherwise, the scoop will not fit correctly.

Remove the tape backing and install the insert onto the scoop.

Apply the supplied 3M tape to the scoop as seen above.

Test fit the scoop before removing the tape backing. Once your comfortable with how the scoop fits, remove the tape backing. Apply firm even pressure to ensure proper adhesion.