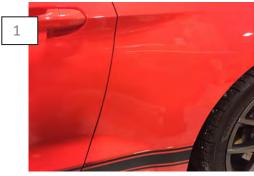

## 15-17 Side Scoop

Wash the rear quarter panels with soap and water. Allow the panel and surrounding area to dry. \*\*Recommended: Wipe the panel down with isopropyl alcohol to ensure the cleanest surface possible.