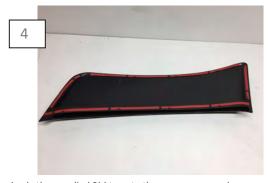

Apply the supplied 3M tape to the scoop insert. Test fit the insert on the scoop to familiarize yourself with how it fits. The insert edges need to be flush with the scoop otherwise, the scoop will not fit correctly.

Remove the tape backing and install the insert onto the scoop.

Apply the supplied 3M tape to the scoop as seen above.

Test fit the scoop before removing the tape backing. Once your comfortable with how the scoop fits, remove the tape backing. Apply firm even pressure to ensure proper adhesion.