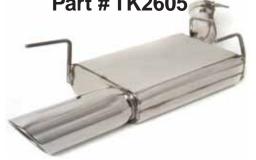

## RACER'S CHOICE

Installation Instructions for 2005-2008 Ford Mustang V6 4.0L 100% Stainless Steel Axle Back System Part #TK2605

Parts Included:
•1- MAC Muffler
•1- Exhaust Clamp

- 1. Start By loosening the exhaust clamp on the stock muffler to the over the axle pipe.
- 2. Using a 15mm socket and ratchet, loosen the exhaust clamp on the stock Y-pipe to the cat back system.
- 3. Using a flat head screw driver, pry the clip away from the exhaust pipe and slide the exhaust clamp back towards the muffler.
- 4. Next remove the stock muffler from the rubber hangers by pushing it towards the front of the car. Next remove the stock muffler from the exhaust pipe.
- 5. Install the MAC muffler in the stock location to the stock rubber hangers.
- 6. Install the exhaust clamp to the MAC muffler and connect the stock exhaust pipe to the muffler. Note: Do not tighten the exhaust clamp.
- 7. Reconnect the stock exhaust pipe to the Y-pipe and slide the exhaust clamp back on to the Y-pipe and tighten.
- 8. Next align the MAC muffler and tighten the exhaust clamp.
- 9. Start the vehicle and check for any leaks.