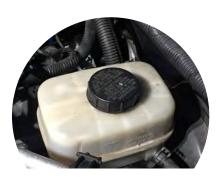

## Chrome Under Hood Dress Up Kit 2005-2009 V6

**Oil Cap Installation**: Remove the factory oil cap by turning it counter-clockwise. Then Install the Modern Billet Chrome Oil Cap.

**Brake Fluid Reservoir Cap:** Using the supplied alcohol wipe, clean the reservoir cap. Ensure the cap it tight. Test Fit the Modern Billet cap. Loosen the set Allen screw(s). Remove the double sided tape backing, place the cap over the reservoir and tighten the set screw(s).