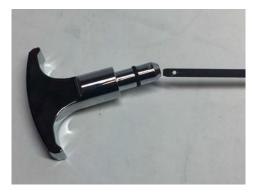

## Oil DipStick Handle 2005-2009

Remove the dipstick from the vehicle. Using an appropriate sized punch or drill bit, tap out the factory roll pin.

Remove the dipstick from the factory handle and slide it into the Modern Billet Chrome handle.

Re-install the factory roll pin in the Modern Billet handle.