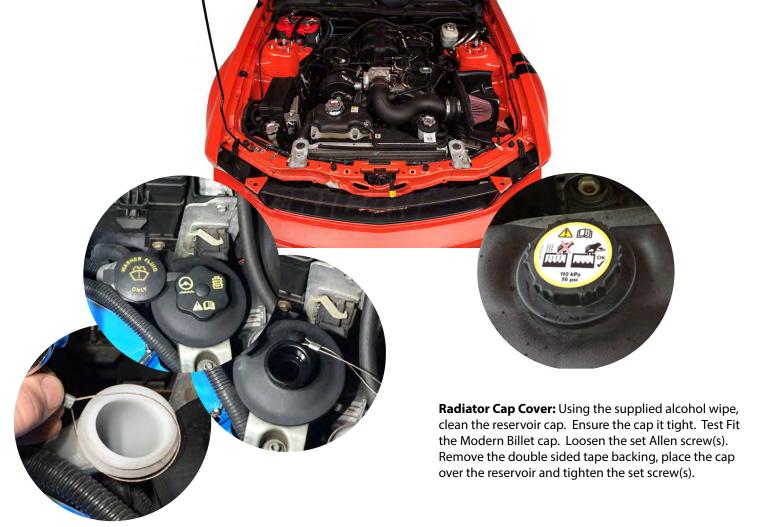

## Chrome Under Hood Dress Up Kit 2005-2009 V6

**Oil Cap Installation**: Remove the factory oil cap by turning it counter-clockwise. Then Install the Modern Billet Chrome Oil Cap.

**Brake Fluid Reservoir Cap:** Using the supplied alcohol wipe, clean the reservoir cap. Ensure the cap it tight. Test Fit the Modern Billet cap. Loosen the set Allen screw(s). Remove the double sided tape backing, place the cap over the reservoir and tighten the set screw(s).

**Windshield Reservoir / Power Steering Cap:** Remove the factory reservoir cap. Wrap the cable tether around the reservoir opening then press the cap onto the reservoir.