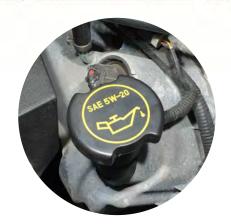

## Chrome Under Hood Dress Up Kit 2005-2009 V6

**Oil Cap Installation**: Remove the factory oil cap by turning it counter-clockwise. Then Install the Modern Billet Chrome Oil Cap.

**Brake Fluid Reservoir Cap:** Using the supplied alcohol wipe, clean the reservoir cap. Ensure the cap it tight. Test Fit the Modern Billet cap. Loosen the set Allen screw(s). Remove the double sided tape backing, place the cap over the reservoir and tighten the set screw(s).