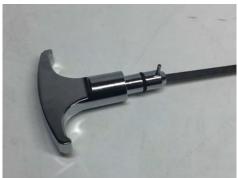

## Oil DipStick Handle 2005-2009

Remove the dipstick from the vehicle. Using an appropriate sized punch or drill bit, tap out the factory roll pin.

Remove the dipstick from the factory handle and slide it into the Modern Billet Chrome handle.

Re-install the factory roll pin in the Modern Billet handle.