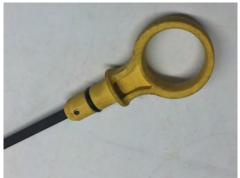

## Oil DipStick Handle 2005-2009

Remove the dipstick from the vehicle. Using an appropriate sized punch or drill bit, tap out the factory roll pin.

Remove the dipstick from the factory handle and slide it into the Modern Billet Chrome handle.

Re-install the factory roll pin in the Modern Billet handle.