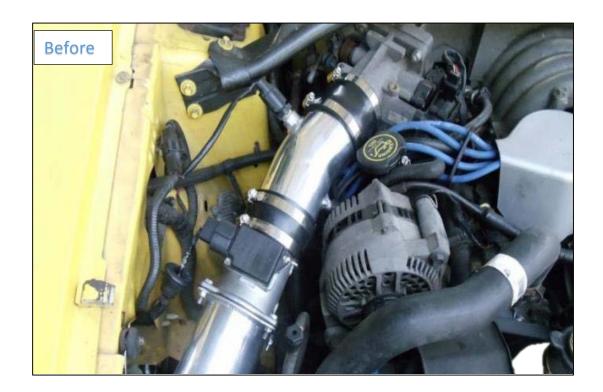

- 1. Remove negative battery terminal
- 2. Remove hose from throttle body to air intake with 8mm wrench/socket

3. Detach the 3 cables/linkages to the throttle linkage

4. Unplug throttle position sensor and idle air control sensor

- 5. Remove 4 nuts holding the throttle body onto the intake manifold with 13mm wrench/socket.
- 6. Remove factory idle air control (8mm wrench/socket), and throttle position sensor (Phillips screwdriver).
- 7. While you have it off, clean the idle air control by spraying carb cleaner into the two openings on the idle air control.