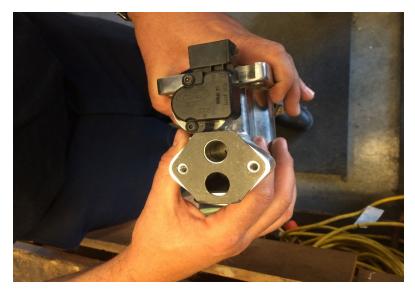

8. Install throttle position sensor and idle air control (with supplied gasket) onto new throttle body. Note: After all installed, if your car idles to high or too low, it is very likely that your throttle position sensor isn't adjusted right.

- 9. With supplied gasket, install new throttle body onto intake manifold, secure with factory nuts, and torque to specs.
- 10. Reattach linkages to throttle body and plugs onto throttle position sensor and idle air control.
- 11. Install hose back onto new throttle body. Note: Even though in the picture there is an aftermarket intake hose the concept is the same.