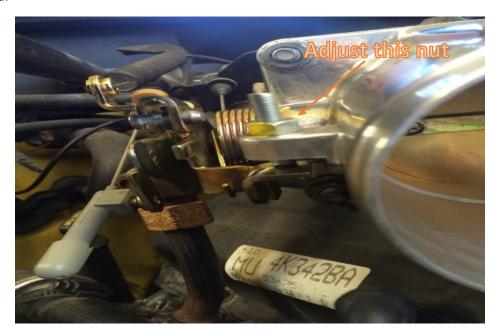

12. Reconnect negative battery terminal.

13. Start engine and adjust idle by turning the idle screw (10mm wrench/socket), if that doesn't change idle then adjust throttle position sensor, be sure to restart engine after adjusting idle screw until desired idle is achieved.