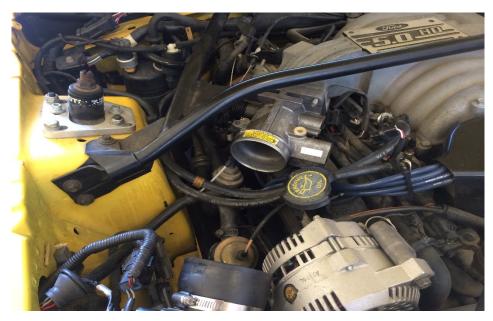

- 9. With supplied gasket, install new throttle body onto intake manifold, secure with factory nuts, and torque to specs.
- 10. Reattach linkages to throttle body and plugs onto throttle position sensor and idle air control.
- 11. Install hose back onto new throttle body. Note: Even though in the picture there is an aftermarket intake hose the concept is the same.

12. Reconnect negative battery terminal.

13. Start engine and adjust idle by turning the idle screw (10mm wrench/socket), if that doesn't change idle then adjust throttle position sensor, be sure to restart engine after adjusting idle screw until desired idle is achieved.