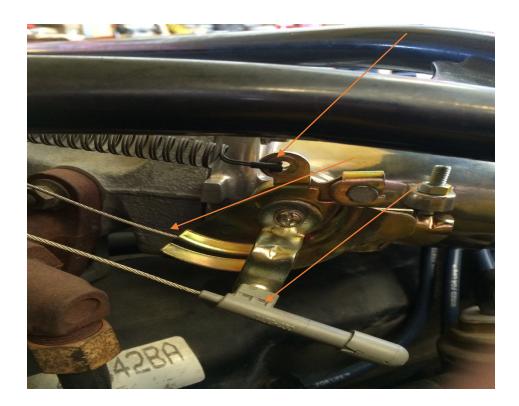

- 1. Remove negative battery terminal
- 2. Remove hose from throttle body to air intake with 8mm wrench/socket

3. Detach the 3 cables/linkages to the throttle linkage

4. Unplug throttle position sensor and idle air control sensor