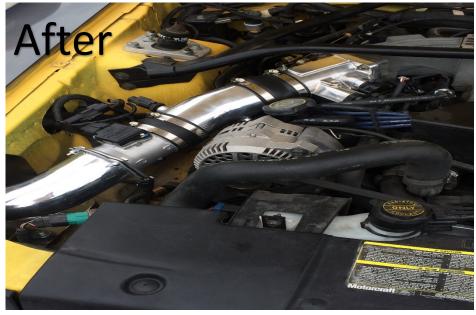

- 9. With supplied gasket, install new throttle body onto intake manifold, secure with factory nuts, and torque to specs.
- 10. Reattach linkages to throttle body and plugs onto throttle position sensor and idle air control.
- 11. Install hose back onto new throttle body. Note: Even though in the picture there is an aftermarket intake hose the concept is the same.