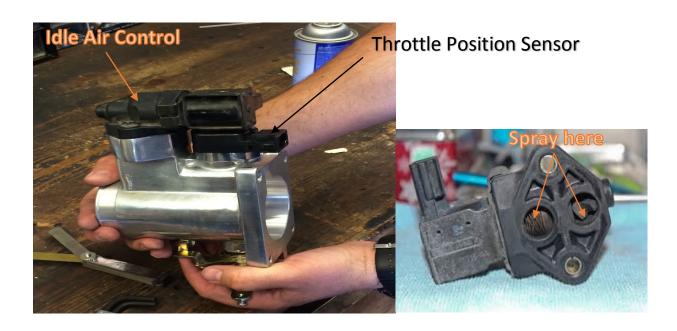

- 5. Remove 4 nuts holding the throttle body onto the intake manifold with 13mm wrench/socket.
- 6. Remove factory idle air control (8mm wrench/socket), and throttle position sensor (Phillips screwdriver).
- 7. While you have it off, clean the idle air control by spraying carb cleaner into the two openings on the idle air control.

8. Install throttle position sensor and idle air control (with supplied gasket) onto new throttle body. Note: After all installed, if your car idles to high or too low, it is very likely that your throttle position sensor isn't adjusted right.