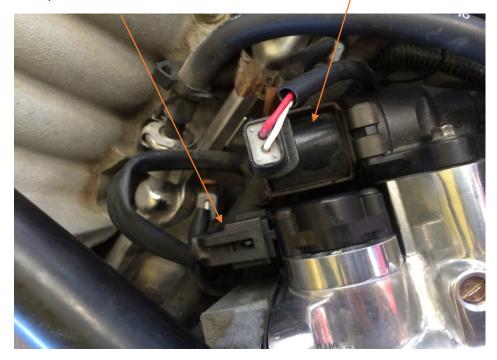

- 1. Remove negative battery terminal
- 2. Remove hose from throttle body to air intake with 8mm wrench/socket

3. Detach the 3 cables/linkages to the throttle linkage

4. Unplug throttle position sensor and idle air control sensor

- 5. Remove 4 nuts holding the throttle body onto the intake manifold with 13mm wrench/socket.
- 6. Remove factory idle air control (8mm wrench/socket), and throttle position sensor (Phillips screwdriver).
- 7. While you have it off, clean the idle air control by spraying carb cleaner into the two openings on the idle air control.