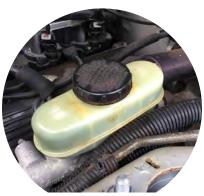

## Chrome Under Hood Dress Up Kit 1996-2001

**Oil Cap Installation**: Remove the factory oil cap by turning it counter-clockwise. Then Install the Modern Billet Chrome Oil Cap.

**Brake Fluid Reservoir Cap:** Using the supplied alcohol wipe, clean the reservoir cap. Ensure the cap it tight. Test Fit the Modern Billet cap. Loosen the set Allen screw(s). Remove the double sided tape backing, place the cap over the reservoir and tighten the set screw(s).