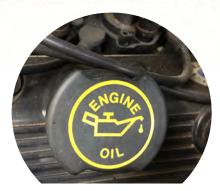

## Chrome Under Hood Dress Up Kit 1996-2001

**Oil Cap Installation**: Remove the factory oil cap by turning it counter-clockwise. Then Install the Modern Billet Chrome Oil Cap.

**Brake Fluid Reservoir Cap:** Using the supplied alcohol wipe, clean the reservoir cap. Ensure the cap it tight. Test Fit the Modern Billet cap. Loosen the set Allen screw(s). Remove the double sided tape backing, place the cap over the reservoir and tighten the set screw(s).