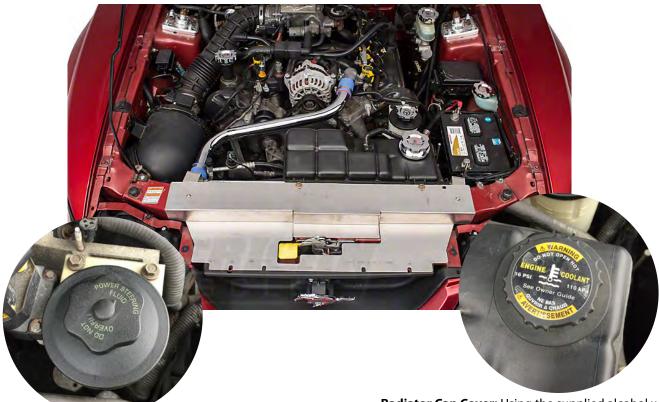

**Power Steering Reservoir Cap:** Remove the factory reservoir. Wrap the cable tether around the reservoir opening then press the cap onto the reservoir.

**Radiator Cap Cover:** Using the supplied alcohol wipe, clean the reservoir cap. Ensure the cap it tight. Test Fit the Modern Billet cap. Loosen the set Allen screw(s). Remove the double sided tape backing, place the cap over the reservoir and tighten the set screw(s).