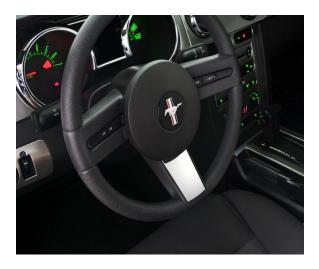

## Chrome Steering Wheel Badge 2005-2009 Mustang PN: 41191

Thank you for purchasing Modern Billet's Chrome Steering Wheel Badge for your 2005-2009 Mustang. Our billet pieces are made from the highest quality 6061 T6 Billet aluminum that is then triple chrome plated and polished to a brilliant shine. This Chrome Steering Wheel Badge will certainly help finish what Ford started with the classic redesign of the 2005+ Mustangs.

To install, simply clean steering wheel where badge will be applied with the supplied alcohol prep pads, peel backing from supplied 3M adhesive, and place Chrome Steering Wheels Badge over the factory steering wheel. Installation is best performed in temperatures over 50 degrees Fahrenheit, and adhesive will fully cure within 24 hours. Cleaning should be performed with a mild cleaner and soft, clean terry cloth.