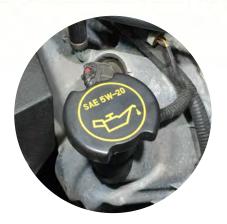

## Chrome Under Hood Dress Up Kit 2005-2009

**Oil Cap Installation**: Remove the factory oil cap by turning it counter-clockwise. Then Install the Modern Billet Chrome Oil Cap.

**Brake Fluid Reservoir Cap:** Using the supplied alcohol wipe, clean the reservoir cap. Ensure the cap it tight. Test Fit the Modern Billet cap. Loosen the set Allen screw(s). Remove the double sided tape backing, place the cap over the reservoir and tighten the set screw(s).