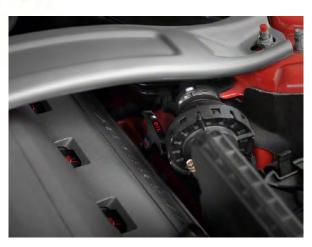

## Oil DipStick Handle 2005-2009

Remove the dipstick from the vehicle. Using an appropriate sized punch or drill bit, tap out the factory roll pin.

Remove the dipstick from the factory handle and slide it into the Modern Billet Chrome handle.

Re-install the factory roll pin in the Modern Billet handle.