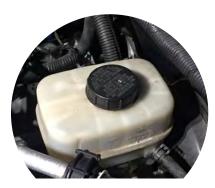

## Chrome Under Hood Dress Up Kit 2005-2009

**Oil Cap Installation**: Remove the factory oil cap by turning it counter-clockwise. Then Install the Modern Billet Chrome Oil Cap.

**Brake Fluid Reservoir Cap:** Using the supplied alcohol wipe, clean the reservoir cap. Ensure the cap it tight. Test Fit the Modern Billet cap. Loosen the set Allen screw(s). Remove the double sided tape backing, place the cap over the reservoir and tighten the set screw(s).