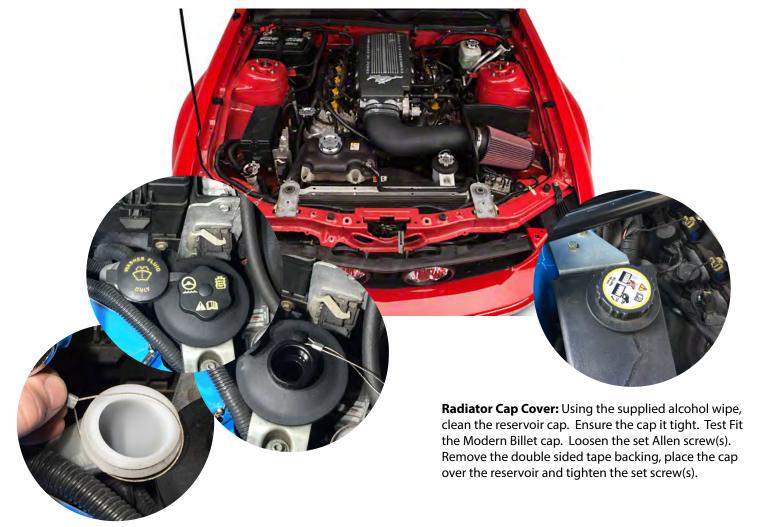

## Chrome Under Hood Dress Up Kit 2005-2009

**Oil Cap Installation**: Remove the factory oil cap by turning it counter-clockwise. Then Install the Modern Billet Chrome Oil Cap.

**Brake Fluid Reservoir Cap:** Using the supplied alcohol wipe, clean the reservoir cap. Ensure the cap it tight. Test Fit the Modern Billet cap. Loosen the set Allen screw(s). Remove the double sided tape backing, place the cap over the reservoir and tighten the set screw(s).

**Windshield Reservoir / Power Steering Cap:** Remove the factory reservoir cap. Wrap the cable tether around the reservoir opening then press the cap onto the reservoir.