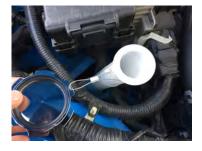

## Chrome Under Hood Dress Up Kit 2011-2014

**Oil Cap Installation**: Remove the factory oil cap by turning it counter-clockwise. Then Install the Modern Billet Chrome Oil Cap.

**Brake Fluid Reservoir Cap:** Using the supplied alcohol wipe, clean the reservoir cap. Ensure the cap it tight. Test Fit the Modern Billet cap. Loosen the set Allen screw(s). Remove the double sided tape backing, place the cap over the reservoir and tighten the set screw(s).