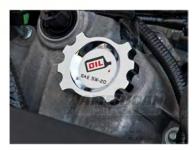

## Chrome Under Hood Dress Up Kit 2011-2014

**Oil Cap Installation**: Remove the factory oil cap by turning it counter-clockwise. Then Install the Modern Billet Chrome Oil Cap.

**Brake Fluid Reservoir Cap:** Using the supplied alcohol wipe, clean the reservoir cap. Ensure the cap it tight. Test Fit the Modern Billet cap. Loosen the set Allen screw(s). Remove the double sided tape backing, place the cap over the reservoir and tighten the set screw(s).