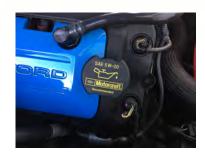

## Chrome Under Hood Dress Up Kit 2011-2014

**Oil Cap Installation**: Remove the factory oil cap by turning it counter-clockwise. Then Install the Modern Billet Chrome Oil Cap.

**Brake Fluid Reservoir Cap:** Using the supplied alcohol wipe, clean the reservoir cap. Ensure the cap it tight. Test Fit the Modern Billet cap. Loosen the set Allen screw(s). Remove the double sided tape backing, place the cap over the reservoir and tighten the set screw(s).