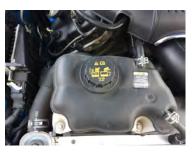

**Radiator Cap Cover:** Using the supplied alcohol wipe, clean the reservoir cap. Ensure the cap it tight. Test Fit the Modern Billet cap. Loosen the set Allen screw(s). Remove the double sided tape backing, place the cap over the reservoir and tighten the set screw(s).