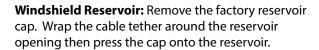

**Radiator Cap Cover:** Using the supplied alcohol wipe, clean the reservoir cap. Ensure the cap it tight. Test Fit the Modern Billet cap. Loosen the set Allen screw(s). Remove the double sided tape backing, place the cap over the reservoir and tighten the set screw(s).