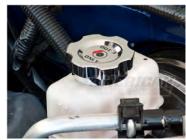

**Radiator Cap Cover:** Using the supplied alcohol wipe, clean the reservoir cap. Ensure the cap it tight. Test Fit the Modern Billet cap. Loosen the set Allen screw(s). Remove the double sided tape backing, place the cap over the reservoir and tighten the set screw(s).