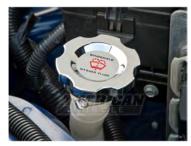

**Radiator Cap Cover:** Using the supplied alcohol wipe, clean the reservoir cap. Ensure the cap it tight. Test Fit the Modern Billet cap. Loosen the set Allen screw(s). Remove the double sided tape backing, place the cap over the reservoir and tighten the set screw(s).