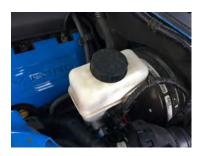

## Chrome Under Hood Dress Up Kit 2011-2014

**Oil Cap Installation**: Remove the factory oil cap by turning it counter-clockwise. Then Install the Modern Billet Chrome Oil Cap.

**Brake Fluid Reservoir Cap:** Using the supplied alcohol wipe, clean the reservoir cap. Ensure the cap it tight. Test Fit the Modern Billet cap. Loosen the set Allen screw(s). Remove the double sided tape backing, place the cap over the reservoir and tighten the set screw(s).