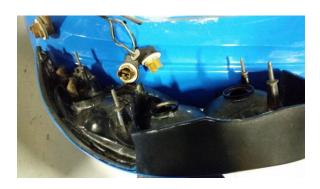

## Installation Instructions for Raxiom LED Taillight Conversion Kit (96-04 Mustang)

**STEP 1.** Remove the cover panel inside the trunk to expose the back of the taillight.

**STEP 2.** Remove the taillight from the vehicle and uninstall the harness from the housing.

**STEP 3.** Identify the signal wire (Green / orange) and ground wire (black) before the harness is connected.

**STEP 4.** Using the supplied wire splice connectors, wire one side of the load equalizer into the signal wire.