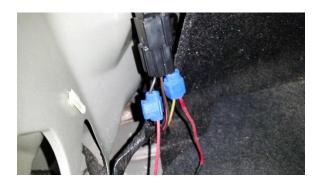

**STEP 3.** Identify the signal wire (Green / orange) and ground wire (black) before the harness is connected.

**STEP 4.** Using the supplied wire splice connectors, wire one side of the load equalizer into the signal wire.

**STEP 5.** Using the second supplied wire splice connector, wire the other side of the load equalizer to the ground circuit.

**STEP 6.** Install the LED bulbs into the factory harness and test before reinstalling the taillight housing.