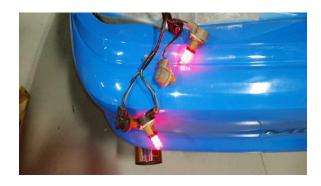

**STEP 5.** Using the second supplied wire splice connector, wire the other side of the load equalizer to the ground circuit.

**STEP 6.** Install the LED bulbs into the factory harness and test before reinstalling the taillight housing.

\*Note the bulbs are can be installed into the socket, but will only functions one way. If they do not turn on, flip the bulbs 180 degrees and retest.