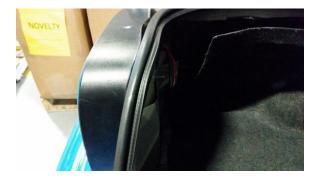

## Installation Instructions for Raxiom LED Taillight Conversion Kit (96-04 Mustang)

**STEP 1.** Remove the cover panel inside the trunk to expose the back of the taillight.

**STEP 2.** Remove the taillight from the vehicle and uninstall the harness from the housing.