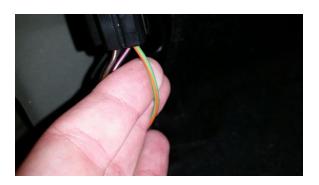

**STEP 3.** Identify the signal wire (Green / orange) and ground wire (black) before the harness is connected.

**STEP 4.** Using the supplied wire splice connectors, wire one side of the load equalizer into the signal wire.

**STEP 5.** Using the second supplied wire splice connector, wire the other side of the load equalizer to the ground circuit.

**STEP 6.** Install the LED bulbs into the factory harness and test before reinstalling the taillight housing.