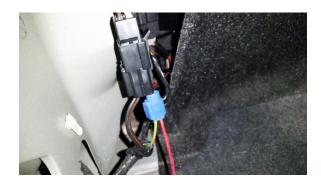

**STEP 5.** Using the second supplied wire splice connector, wire the other side of the load equalizer to the ground circuit.

**STEP 6.** Install the LED bulbs into the factory harness and test before reinstalling the taillight housing.

\*Note the bulbs are can be installed into the socket, but will only functions one way. If they do not turn on, flip the bulbs 180 degrees and retest.