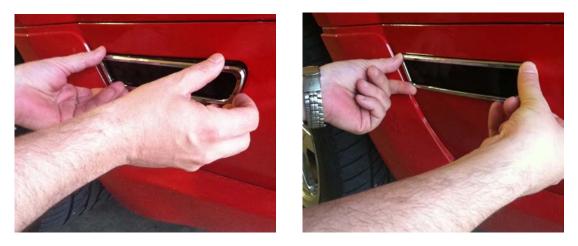

(3) Use two hands to align the trim to edges of the light and then press firmly in.

(4) Firmly apply pressure all around the trim and then allow to set ~6 hours at ~70F or ~ 20C.