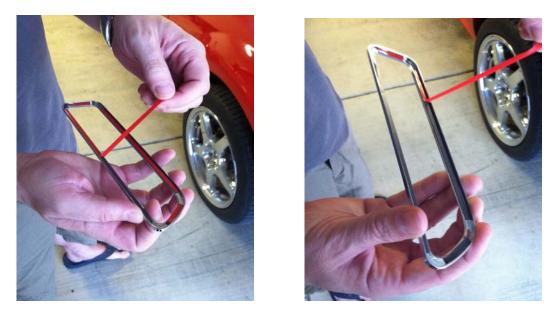

(3) Use two hands to align the trim to edges of the light and then press firmly in.

(4) Firmly apply pressure all around the trim and then allow to set ~6 hours at ~70F or ~ 20C.