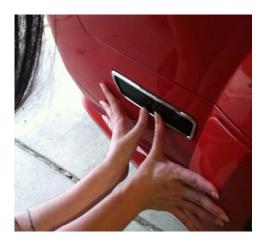

(3) Use two hands to align the trim to edges of the light and then press firmly in.

(4) Firmly apply pressure all around the trim and then allow to set ~6 hours at ~70F or ~ 20C.