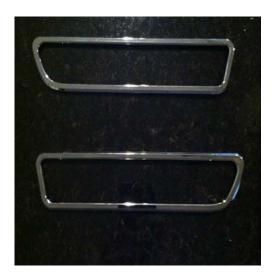

## Quarter Light Trim - Chrome (05-09 All)

Time Required: 15min

Tools Required:

(1) Alcohol Prep Pad (Included)(2) Cleaning Cloth

Safety:

(1) Engage Emergency Brake or insure in Park for Automatics.

**Preparation and Install:** 

## <u>Complete</u>