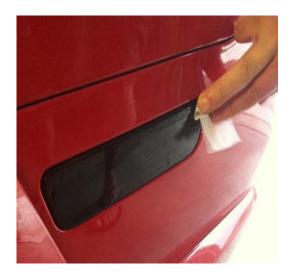

(1) Thoroughly clean your Quarter Lights with the cleaning cloth and Alcohol Prep Pad. (Note: Ideal conditions for Trim adhesion are at a temperature of ~70F or ~20C and out of direct sunlight)

(2) Remove all the 3M tape.