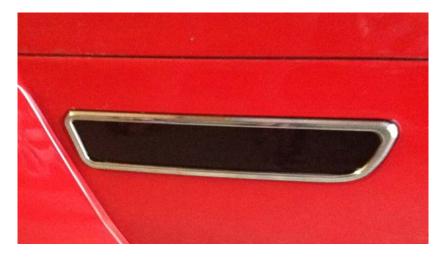

## Quarter Light Trim - Chrome (05-09 All)

Time Required: 15min

Tools Required:

(1) Alcohol Prep Pad (Included)(2) Cleaning Cloth

Safety:

(1) Engage Emergency Brake or insure in Park for Automatics.

**Preparation and Install:** 

(1) Thoroughly clean your Quarter Lights with the cleaning cloth and Alcohol Prep Pad. (Note: Ideal conditions for Trim adhesion are at a temperature of ~70F or ~20C and out of direct sunlight)

(2) Remove all the 3M tape.

(3) Use two hands to align the trim to edges of the light and then press firmly in.

(4) Firmly apply pressure all around the trim and then allow to set ~6 hours at ~70F or ~ 20C.