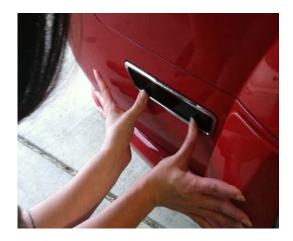

(3) Use two hands to align the trim to edges of the light and then press firmly in.

(4) Firmly apply pressure all around the trim and then allow to set ~6 hours at ~70F or ~ 20C.