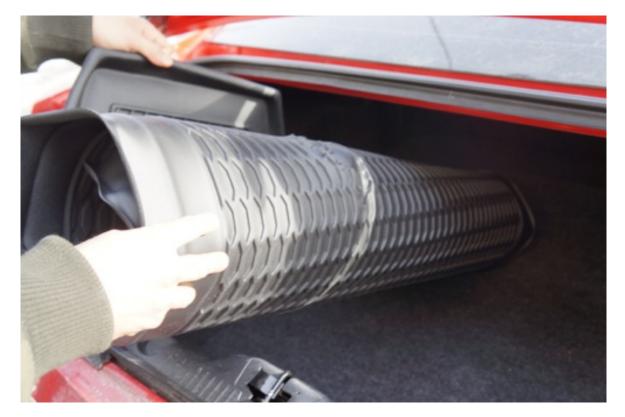

## Installation:

1. Place the rolled up Ford Racing Cargo Area Protector in the center of your trunk.

2. Roll out Ford Racing Cargo Area Protector from the center to right side of the trunk.

3. Repeat process with the left side.