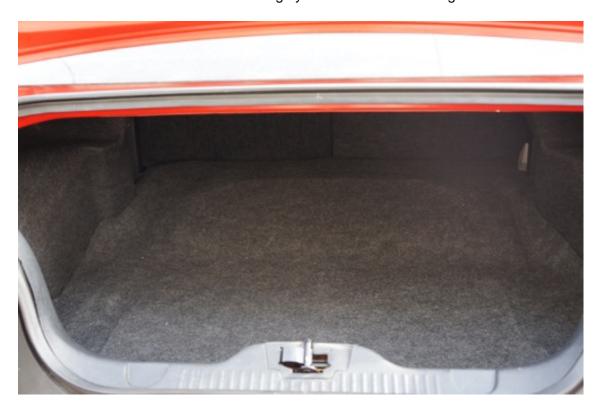

## **Tools Required:**

- No tools required unless you are installing in a convertible in which case you may need an exacto knife

Prep:- Ensure that the area of installation has been thoroughly cleaned before starting