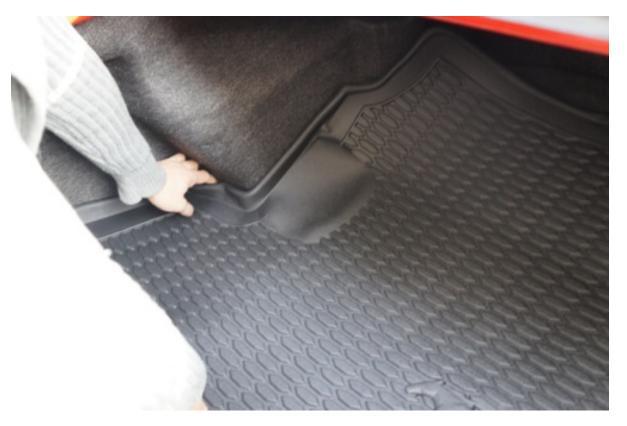

4. Allow Ford Racing Cargo Area Protector to relax into shape as it may take a couple of days since it was rolled. (If you own a convertible you can use the exacto knife to trim pre marked areas for proper fit).

Post installation

Installation Instructions written by AmericanMuscle Customer Andres Lara 7.03.2014