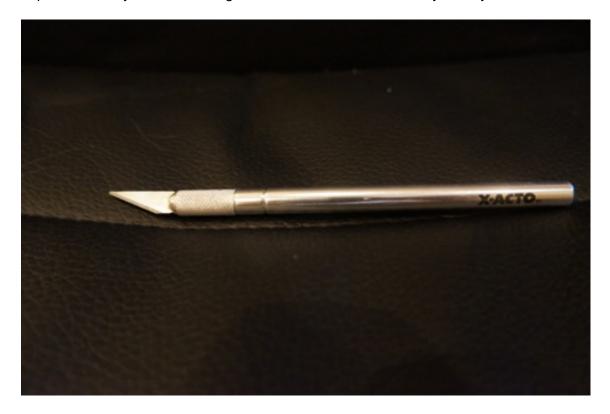

## **Tools Required:**

- No tools required unless you are installing in a convertible in which case you may need an exacto knife

Prep:- Ensure that the area of installation has been thoroughly cleaned before starting

4. Allow Ford Racing Cargo Area Protector to relax into shape as it may take a couple of days since it was rolled. (If you own a convertible you can use the exacto knife to trim pre marked areas for proper fit).