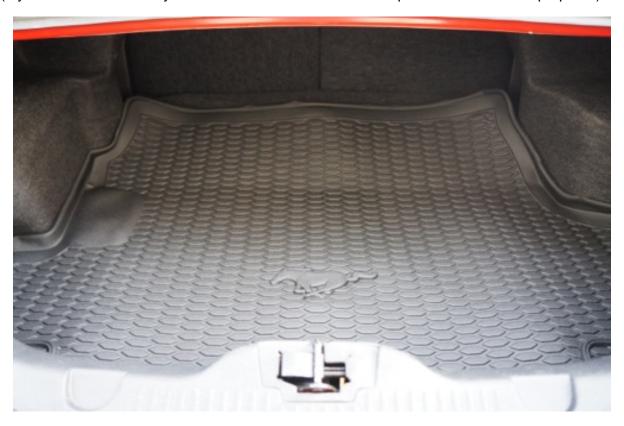

## Ford Racing Cargo Area Protector - Embossed Pony Logo (10-14 All)

**Time Necessary:** Under 5 mins.

## Installation:

1. Place the rolled up Ford Racing Cargo Area Protector in the center of your trunk.

2. Roll out Ford Racing Cargo Area Protector from the center to right side of the trunk.

3. Repeat process with the left side.

4. Allow Ford Racing Cargo Area Protector to relax into shape as it may take a couple of days since it was rolled. (If you own a convertible you can use the exacto knife to trim pre marked areas for proper fit).