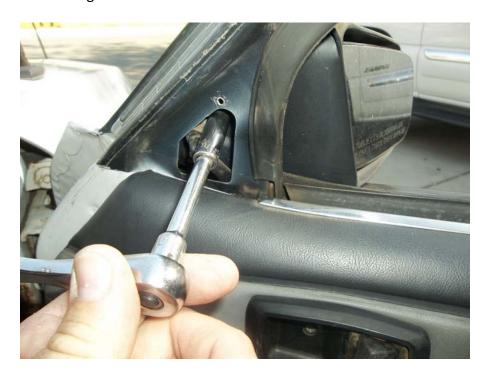

5. Remove the nuts from the mirror studs and then pop the mirror connection free from its mounting location.

6. Unplug the mirror connection then simply just pull the mirror free from the door. Once removed take the new American Muscle mirror and fish the new mirror connector through the hole in the door then slide the new mirrors studs into the mounting holes. Once it is in place start the two 9mm nuts on the studs don't tighten this is to prevent mirror from falling out.

7. Connect the new mirror to the factory harness and secure it to the door in factory location.

8. Tighten the 9mm nuts on the mirror studs retrace your steps to replace the door panel and you're done.