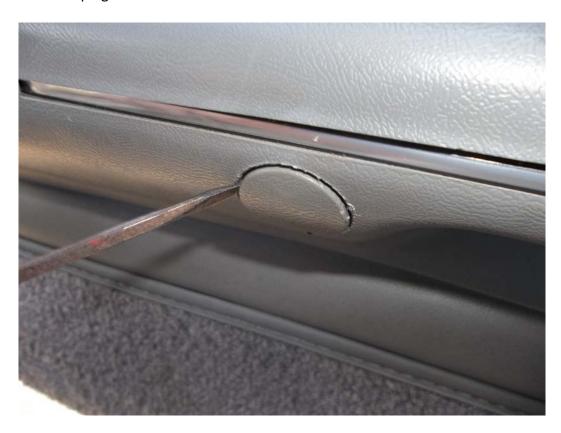

## **Installation Instructions:**

1. Remove the two plugs in the arm rest

2. Remove the two 10mm bolts that secure the arm rest to the door. After this is done you will want to remove the three Philips head screws that are on the door panel one is located on the rear of the arm rest one on the speaker grill and the one that secures the door handle bezel.