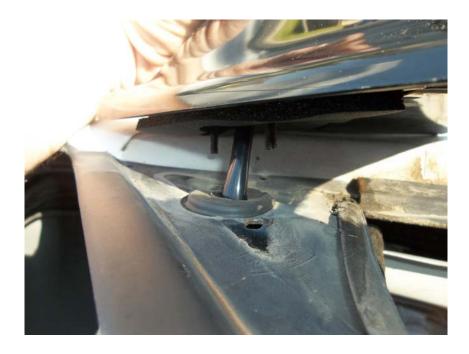

5. Remove the nuts from the mirror studs and then pop the mirror connection free from its mounting location.

6. Unplug the mirror connection then simply just pull the mirror free from the door. Once removed take the new American Muscle mirror and fish the new mirror connector through the hole in the door then slide the new mirrors studs into the mounting holes. Once it is in place start the two 9mm nuts on the studs don't tighten this is to prevent mirror from falling out.

7. Connect the new mirror to the factory harness and secure it to the door in factory location.

8. Tighten the 9mm nuts on the mirror studs retrace your steps to replace the door panel and you're done.