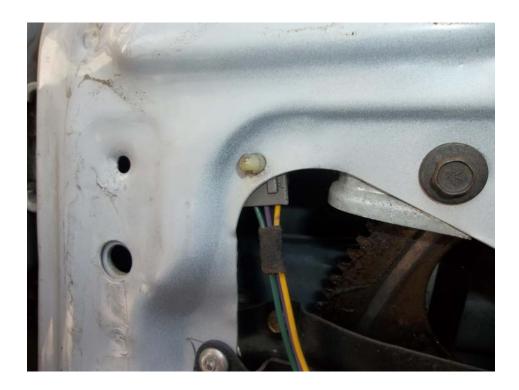

5. Remove the nuts from the mirror studs and then pop the mirror connection free from its mounting location.

6. Unplug the mirror connection then simply just pull the mirror free from the door. Once removed take the new American Muscle mirror and fish the new mirror connector through the hole in the door then slide the new mirrors studs into the mounting holes. Once it is in place start the two 9mm nuts on the studs don't tighten this is to prevent mirror from falling out.

7. Connect the new mirror to the factory harness and secure it to the door in factory location.

8. Tighten the 9mm nuts on the mirror studs retrace your steps to replace the door panel and you're done.