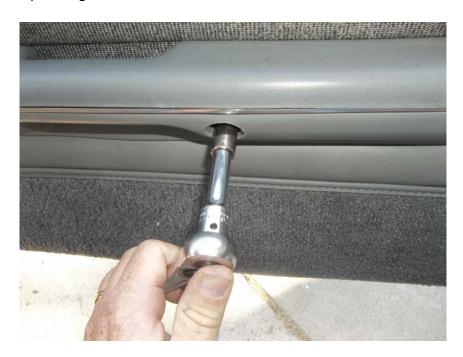

## **Installation Instructions:**

1. Remove the two plugs in the arm rest

2. Remove the two 10mm bolts that secure the arm rest to the door. After this is done you will want to remove the three Philips head screws that are on the door panel one is located on the rear of the arm rest one on the speaker grill and the one that secures the door handle bezel.