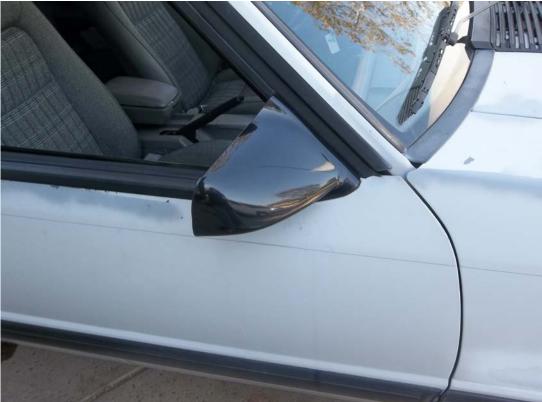

## Power Mirror - RH - Coupe/Hatchback (87-93 All)

Installation Instructions provided by AmericanMuscle customer Greg Montoya 11.15.2012