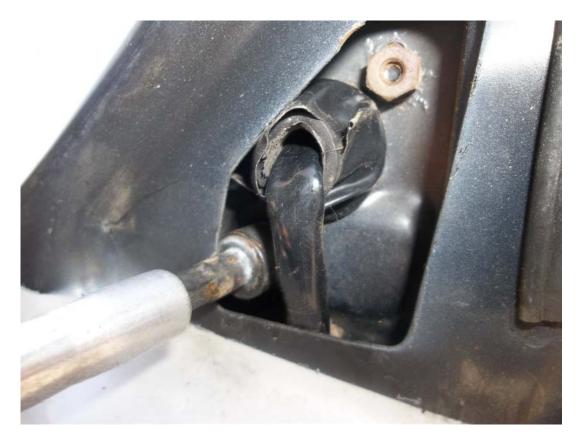

5. Remove the nuts from the mirror studs and then pop the mirror connection free from its mounting location.

6. Unplug the mirror connection then simply just pull the mirror free from the door. Once removed take the new American Muscle mirror and fish the new mirror connector through the hole in the door then slide the new mirrors studs into the mounting holes. Once it is in place start the two 9mm nuts on the studs don't tighten this is to prevent mirror from falling out.

7. Connect the new mirror to the factory harness and secure it to the door in factory location.

8. Tighten the 9mm nuts on the mirror studs retrace your steps to replace the door panel and you're done.