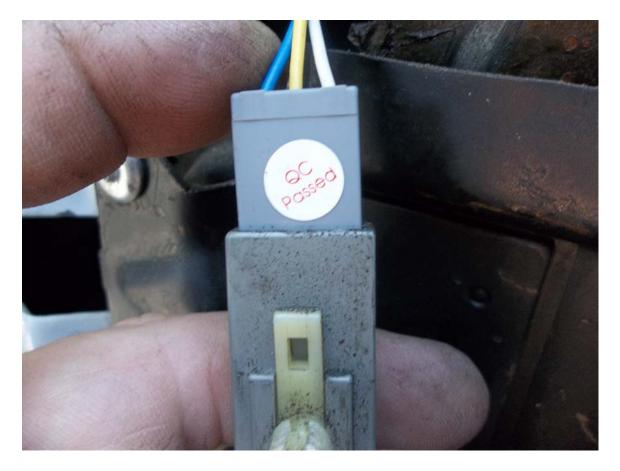

7. Connect the new mirror to the factory harness and secure it to the door in factory location.

8. Tighten the 9mm nuts on the mirror studs retrace your steps to replace the door panel and you're done.