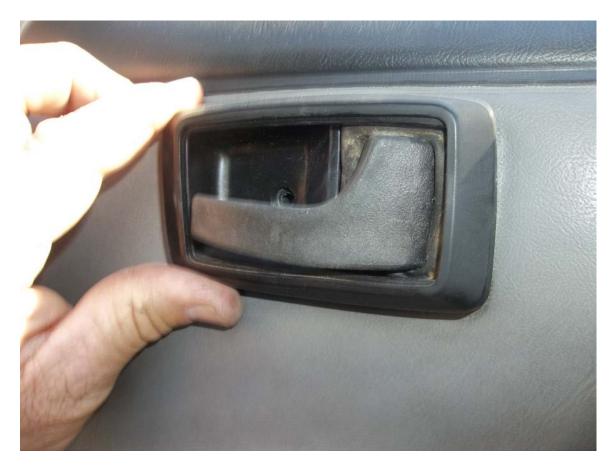

3. Remove the door handle bezel then remove the single Philips head screw that secures the access panel to the back side of the mirror.

4. Loosen both the nuts on the old mirror once loose remove the door panel by sliding your fingers around the edges of the door panel and pop out the fasteners that secure it. Gently pull up on the panel to free it from the door and set it down carefully the door lock and window switch harness will still be connected you may have to unplug these for extra access to the mirror harness. If your car has never had the door panel off before you will have to peal back a portion of the factory plastic that covers the inner workings of the door.