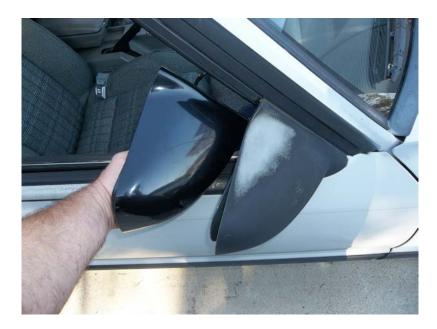

5. Remove the nuts from the mirror studs and then pop the mirror connection free from its mounting location.

6. Unplug the mirror connection then simply just pull the mirror free from the door. Once removed take the new American Muscle mirror and fish the new mirror connector through the hole in the door then slide the new mirrors studs into the mounting holes. Once it is in place start the two 9mm nuts on the studs don't tighten this is to prevent mirror from falling out.

7. Connect the new mirror to the factory harness and secure it to the door in factory location.

8. Tighten the 9mm nuts on the mirror studs retrace your steps to replace the door panel and you're done.