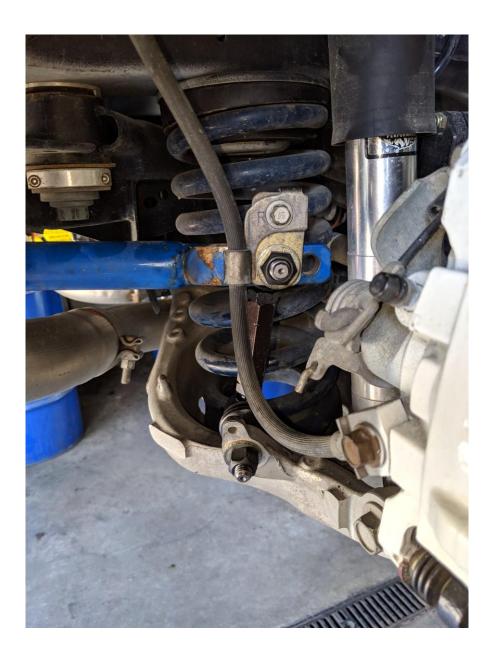

## **Installation Instructions:**

- Start by safely jacking up the rear of the vehicle
- Remove the two rear wheels
- Remove the rear sway bar links by loosening the 17mm nuts (you will need to use the 6 mm hex head to hold the stud still)

 Now that you removed the old links start by installing the new BMR link (from the back side just like the one removed)

• Install the provided washer and nut

- Tighten the nut down using an 18mm wrench or socket on the nut and a 17mm wrench on the notched backside of the link
- Adjust sway bar link to desired length
- Repeat process on other side
- Re-install rear wheels and enjoy