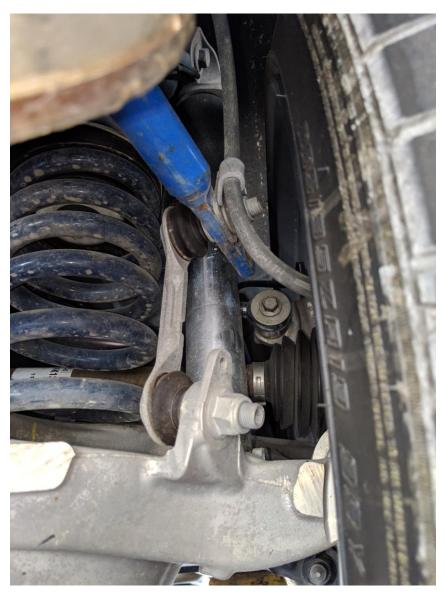

## **Installation Instructions:**

- Start by safely jacking up the rear of the vehicle
- Remove the two rear wheels
- Remove the rear sway bar links by loosening the 17mm nuts (you will need to use the 6 mm hex head to hold the stud still)

 Now that you removed the old links start by installing the new BMR link (from the back side just like the one removed)

• Install the provided washer and nut

- Tighten the nut down using an 18mm wrench or socket on the nut and a 17mm wrench on the notched backside of the link
- Adjust sway bar link to desired length
- Repeat process on other side
- Re-install rear wheels and enjoy