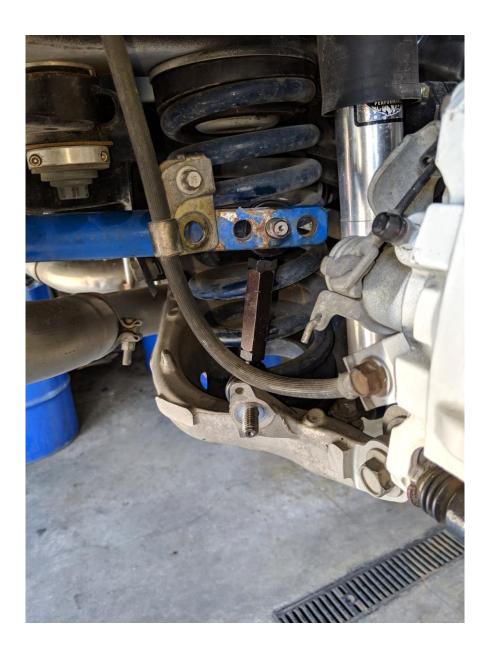

## **Installation Instructions:**

- Start by safely jacking up the rear of the vehicle
- Remove the two rear wheels
- Remove the rear sway bar links by loosening the 17mm nuts (you will need to use the 6 mm hex head to hold the stud still)

 Now that you removed the old links start by installing the new BMR link (from the back side just like the one removed)

• Install the provided washer and nut

- Tighten the nut down using an 18mm wrench or socket on the nut and a 17mm wrench on the notched backside of the link
- Adjust sway bar link to desired length
- Repeat process on other side
- Re-install rear wheels and enjoy