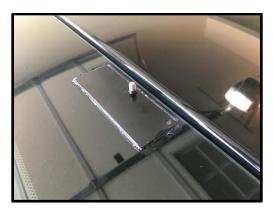

**NOTE:** Do not fully tighten the nuts, they will be removed at a later step.

Figure C: Brackets Attached to Window Louvers

4. Utilize the provided 3M adhesion promoter and wipe around the area of each bracket.

NOTE: Do not wipe the 3M adhesion promoter onto the car's paint

- 5. Remove the backing of the bracket's 3M tape.
- 6. Apply the 3M adhesion promoter to the 3M tape.
- 7. Place the louvers over the rear window
- 8. Align the top edge of the louvers with the edge of the glass
  - a. If executing these procedures alone, tape the top of the louvers to roof in order to lower the louvers onto the glass (Figure D)