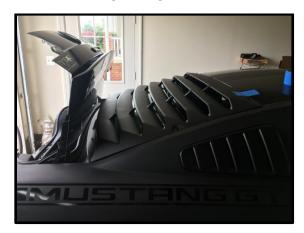

n on a surface that will not scratch the surface.
  - b. Remove the nut and washer from (8) brackets.
  - c. Install the brackets by only "finger" tightening the nuts.

**NOTE:** Do not fully tighten the nuts, they will be removed at a later step.



Figure C: Brackets Attached to Window Louvers

4. Utilize the provided 3M adhesion promoter and wipe around the area of each bracket.

NOTE: Do not wipe the 3M adhesion promoter onto the car's paint

- 5. Remove the backing of the bracket's 3M tape.
- 6. Apply the 3M adhesion promoter to the 3M tape.
- 7. Place the louvers over the rear window
- 8. Align the top edge of the louvers with the edge of the glass
  - a. If executing these procedures alone, tape the top of the louvers to roof in order to lower the louvers onto the glass (Figure D)



Figure D: Alternate Procedures to Align the Louvers onto the Rear Glass

9. Once the louvers is centered on the rear glass, press down firmly on all the (8) brackets (Figure E)





Figure E: Louvers Centered on the Rear Glass

- 10. Carefully remove the louvers from the vehicle
  - a. Remove all (8) nuts
  - b. Lift the louvers off the rear glass
- 11. Utilize the provided bottle of clear super silicone sealant to seal the edges of each attachment bracket. (Figure F)
  - a. Allow the silicone to dry for approximately 10-minutes.



Figure F: Attachment Bracket with Clear Super Silicone Sealant

- 12. Place the MMD ABS Window Rear Louvers onto the rear window.
  - a. Align each of the holes with the attachment bracket pegs.
- 13. Utilize the 5/16" and socket wrench to reattach the nut an