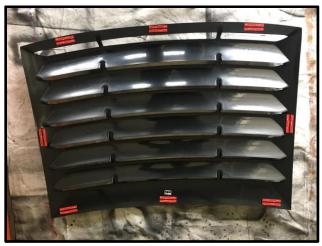

## Rear Window Louver Hardware Kit: (Provide by American Muscle)

Figure B: Hardware Kit