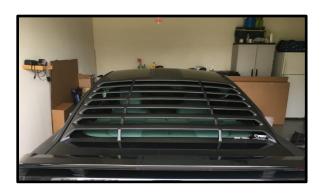

9. Once the louvers is centered on the rear glass, press down firmly on all the (8) brackets (Figure E)





Figure E: Louvers Centered on the Rear Glass

- 10. Carefully remove the louvers from the vehicle
  - a. Remove all (8) nuts
  - b. Lift the louvers off the rear glass
- 11. Utilize the provided bottle of clear super silicone sealant to seal the edges of each attachment bracket. (Figure F)
  - a. Allow the silicone to dry for approximately 10-minutes.



Figure F: Attachment Bracket with Clear Super Silicone Sealant

- 12. Place the MMD ABS Window Rear Louvers onto the rear window.
  - a. Align each of the holes with the attachment bracket pegs.
- 13. Utilize the 5/16" and socket wrench to reattach the nut and washer to each attachment bracket.

# **After Installation Pictures:**