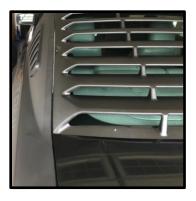

**NOTE:** Do not fully tighten the nuts, they will be removed at a later step.

Figure C: Brackets Attached to Window Louvers

4. Utilize the provided 3M adhesion promoter and wipe around the area of each bracket.