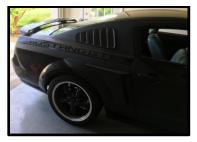

# MMD ABS Rear Window Louvers (05-09 Coupe)

**Time Necessary**: Approximately 1-hour

#### **Tools Required**:

- 5/16" Socket
- Socket Wrench
- Rear Window Louver Hardware Kit (Provide by American Muscle)

### NOTE:

- Ensure the rear window is cool to the touch and installation is conducted in a cool, shaded area
- To ensure the 3M adhesion tape adhere to the glass, thoroughly clean the rear window
- Installation will be easier with (2) people
  - o However, these instructions are written for a single person

### **Before Pictures:**







Figure A: Rear Window without MMD ABS Rear Window Louvers

## Rear Window Louver Hardware Kit: (Provide by American Muscle)



Figure B: Hardware Kit

#### **MMD ABS Rear Window Louvers Installation Procedures:**

- 1. Open the trunk
- 2. Using the supplied alcohol prep pads, wipe down the outer edge of the glass where the brackets will adhere.
- 3. Attach (8) brackets to the MMD ABS Rear Window Louver. (Figure C)
  - a. Lay the louver upside down on a surface that will not scratch the surface.
  - b. Remove the nut and washer from (8) brackets.
  - c. Install the brackets by only "finger" tightening the nuts.

**NOTE:** Do not fully tighten the nuts, they will be removed at a later step.



Figure C: Brackets Attached to Window Louvers

4. Utilize the provided 3M adhesion promoter and w