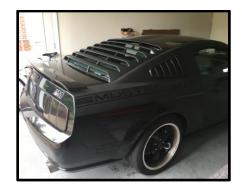

. Once the louvers is centered on the rear glass, press down firmly on all the (8) brackets (Figure E)





Figure E: Louvers Centered on the Rear Glass

- 10. Carefully remove the louvers from the vehicle
  - a. Remove all (8) nuts
  - b. Lift the louvers off the rear glass
- 11. Utilize the provided bottle of clear super silicone sealant to seal the edges of each attachment bracket. (Figure F)
  - a. Allow the silicone to dry for approximately 10-minutes.



Figure F: Attachment Bracket with Clear Super Silicone Sealant

- 12. Place the MMD ABS Window Rear Louvers onto the rear window.
  - a. Align each of the holes with the attachment bracket pegs.
- 13. Utilize the 5/16" and socket wrench to reattach the nut and washer to each attachment bracket.

# **After Installation Pictures:**