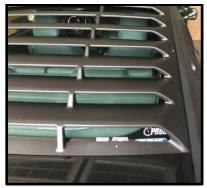

#### **MMD ABS Rear Window Louvers Installation Procedures:**

- 1. Open the trunk
- 2. Using the supplied alcohol prep pads, wipe down the outer edge of the glass where the brackets will adhere.
- 3. Attach (8) brackets to the MMD ABS Rear Window Louver. (Figure C)
  - a. Lay the louver upside down on a surface that will not scratch the surface.
  - b. Remove the nut and washer from (8) brackets.
  - c. Install the brackets by only "finger" tightening the nuts.