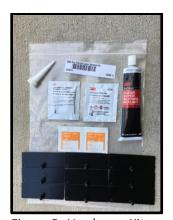

## Rear Window Louver Hardware Kit: (Provide by American Muscle)

Figure B: Hardware Kit