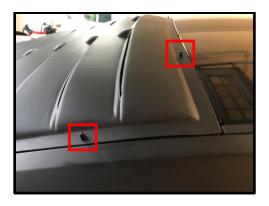

Figure C: SpeedForm ABS Window Louvers Alignment

Note – The bottom of the window louvers will slide underneath the top of the trunk. (Figure D)

b. Utilize the Sharpie permanent marker to mark the (6) holes around the edge of the window louvers; (2) at the top, (2) on the right and (2) on the left. (Figure D)

Figure D: Hole Location and Bottom of Window Louvers Underneath the Top of the Trunk

- 2. Remove the SpeedForm ABS Rear Window Louvers from the rear window.
  - a. Locate and ensure the (6) dots are easily visible.
- 3. Utilize the adjustable wrench to remove the nut and washer from each of the (6) attachment brackets. (Figure E)