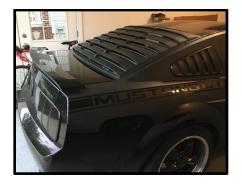

ment



Figure F: (3) Attachment Brackets on Right Side of Rear Window

- 8. Utilize the provided bottle of clear super silicone sealant to seal the edges of each attachment bracket. (Figure G)
  - a. Allow the silicone to dry for approximately 10-minutes.



Figure G: Attachment Bracket with Clear Super Silicone Sealant

- 9. Place the SpeedForm ABS Window Rear Louvers onto the rear window. (Figure H)
  - a. Align each of the holes with the attachment bracket pegs and firmly press down.



Figure H: SpeedForm ABS Rear Window Louvers Attached with Attachment Bracket Pegs though (3) Holes

# 10. Utilize the adjustable wrench to reattach the nut and washer to each attachment bracket. (Figure I)



Figure I: Nut and Wash Reattached to Attachment Bracket

# **After Installation Pictures:**