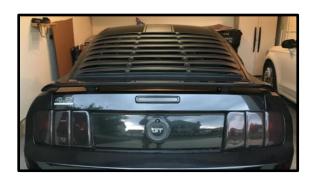

### **Before Pictures:**

Figure A: Rear Window without SpeedForm ABS Rear Window Louvers