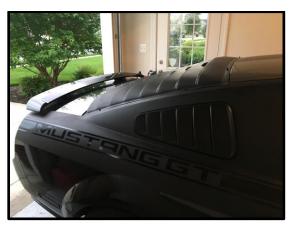

nt



Figure F: (3) Attachment Brackets on Right Side of Rear Window

- 8. Utilize the provided bottle of clear super silicone sealant to seal the edges of each attachment bracket. (Figure G)
  - a. Allow the silicone to dry for approximately 10-minutes.



Figure G: Attachment Bracket with Clear Super Silicone Sealant

- 9. Place the SpeedForm ABS Window Rear Louvers onto the rear window. (Figure H)
  - a. Align each of the holes with the attachment bracket pegs and firmly press down.



Figure H: SpeedForm ABS Rear Window Louvers Attached with Attachment Bracket Pegs though (3) Holes

# 10. Utilize the adjustable wrench to reattach the nut and washer to each attachment bracket. (Figure I)



Figure I: Nut and Wash Reattached to Attachment Bracket

# **After Installation Pictures:**