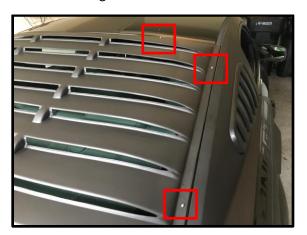

Figure D: Hole Location and Bottom of Window Louvers Underneath the Top of the Trunk

- 2. Remove the SpeedForm ABS Rear Window Louvers from the rear window.
  - a. Locate and ensure the (6) dots are easily visible.
- 3. Utilize the adjustable wrench to remove the nut and washer from each of the (6) attachment brackets. (Figure E)

Figure D: Attachment Brackets

- 4. Utilize the provided alcohol wipes to clean the rear window around each black dot.
  - a. Do Not wipe away the black dot.
- 5. Utilize the provided 3M adhesion promoter and wipe around each black dot.
  - a. Note Do not wipe the 3M adhesion promoter onto the car's paint
- 6. Remove the plastic on the attachment bracket's 3M tape
- 7. Attach all (6) attachment brackets to the rear window. (Figures E and F)
  - a. Carefully align the attachment bracket peg with the black dot.
  - b. The thin side of the attachment bracket faces outward.
  - c. Ensure the thin side of the attachment bracket is parallel with outer edge of the rear window.