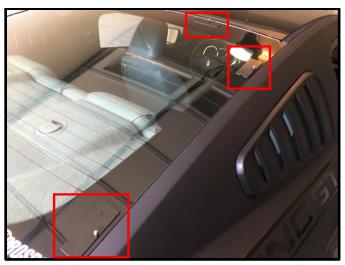

### **Before Pictures:**

Figure A: Rear Window without SpeedForm ABS Rear Window Louvers