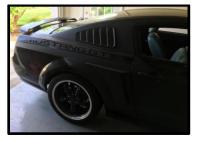

# **SpeedForm ABS Rear Window Louvers (05-14 Coupe)**

**Time Necessary**: Approximately 1-hour

### **Tools Required**:

- Adjustable Wrench
- Sharpie Fine Tip Permanent Marker
- Rear Window Louver Hardware Kit (Provide by American Muscle)

### **Before Pictures:**







Figure A: Rear Window without SpeedForm ABS Rear Window Louvers

## **Rear Window Louver Hardware Kit:** (Provide by American Muscle)



Figure B: Hardware Kit

### **SpeedForm ABS Rear Window Louvers Installation Procedures:**

- 1. Place the SpeedForm ABS Window Louvers onto the rear window.
  - a. Align the corners of the window louvers with the convers of the rear window. (Figure C)



Figure C: SpeedForm ABS Window Louvers Alignment

Note – The bottom of the window louvers will slide underneath the top of the trunk. (Figure D)

b. Utilize the Sharpie permanent marker to mark the (6) holes around the edge of the window louvers; (2) at the top, (2) on the right and (2) on the left. (Figure D)



Figure D: Hole Location and Bottom of Window Louvers Underneath the Top of the Trunk

- 2.