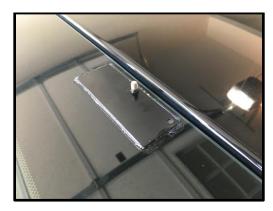

Figure C: SpeedForm ABS Window Louvers Alignment

Note – The bottom of the window louvers will slide underneath the top of the trunk. (Figure D)

b. Utilize the Sharpie permanent marker to mark the (6) holes around the edge of the window louvers; (2) at the top, (2) on the right and (2) on the left. (Figure D)

Figure D: Hole Location and Bottom of Window Louvers Underneath the Top of the Trunk

- 2. Remove the SpeedForm ABS Rear Window Louvers from the rear window.
  - a. Locate and ensure the (6) dots are easily visible.
- 3. Utilize the adjustable wrench to remove the nut and washer from each of the (6) attachment brackets. (Figure E)