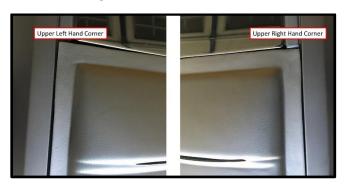

### **Before Pictures:**

Figure A: Rear Window without SpeedForm ABS Rear Window Louvers