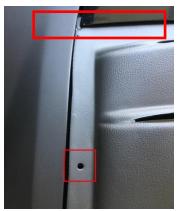

Figure C: SpeedForm ABS Window Louvers Alignment

Note – The bottom of the window louvers will slide underneath the top of the trunk. (Figure D)

b. Utilize the Sharpie permanent marker to mark the (6) holes around the edge of the window louvers; (2) at the top, (2) on the right and (2) on the left. (Figure D)

Figure D: Hole Location and Bottom of Window Louvers Underneath the Top of the Trunk

- 2. Remove the SpeedForm ABS Rear Window Louvers from the rear window.
  - a. Locate and ensure the (6) dots are easily visible.
- 3. Utilize the adjustable wrench to remove the nut and washer from each of the (6) attachment brackets. (Figure E)