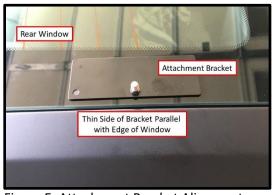

Figure D: Attachment Brackets

- 4. Utilize the provided alcohol wipes to clean the rear window around each black dot.
  - a. Do Not wipe away the black dot.
- 5. Utilize the provided 3M adhesion promoter and wipe around each black dot.
  - a. Note Do not wipe the 3M adhesion promoter onto the car's paint
- 6. Remove the plastic on the attachment bracket's 3M tape
- 7. Attach all (6) attachment brackets to the rear window. (Figures E and F)
  - a. Carefully align the attachment bracket peg with the black dot.
  - b. The thin side of the attachment bracket faces outward.
  - c. Ensure the thin side of the attachment bracket is parallel with outer edge of the rear window.

Figure E: Attachment Bracket Alignment

Figure F: (3) Attachment Brackets on Right Side of Rear Window

- 8. Utilize the provided bottle of clear super silicone sealant to seal the edges of each attachment bracket. (Figure G)
  - a. Allow the silicone to dry for approximately 10-minutes.