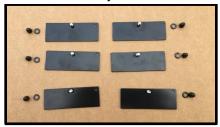

## **Rear Window Louver Hardware Kit:** (Provide by American Muscle)

Figure B: Hardware Kit