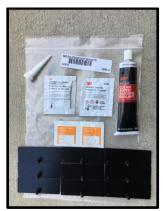

## **Rear Window Louver Hardware Kit:** (Provide by American Muscle)

Figure B: Hardware Kit