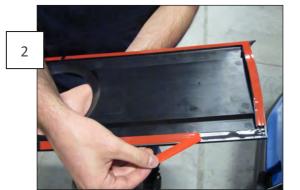

Once you have lined up the decklid panel, press firmly to set the adhesive tape.

\*\*\*The panel should be flush with the left and right edges of the trunk lid, and parallel with the top crease.\*\*\*

Peel the backing off the tape and line up the decklid panel on the trunk lid. \*\*\*It may help to test fit the decklid before peeling off the backing of the tape so you can see how everything is going to line up before the final installation.\*\*\*