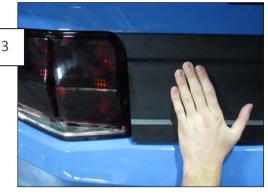

Once you have lined up the decklid panel, press firmly to set the adhesive tape.

\*\*\*The panel should be flush with the left and right edges of the trunk lid, and parallel with the top crease.\*\*\*

Peel the backing off the tape and line up the decklid panel on the trunk lid. \*\*\*It may help to test fit the decklid before peeling off the backing of the tape so you can see how everything is going to line up before the final installation.\*\*\*