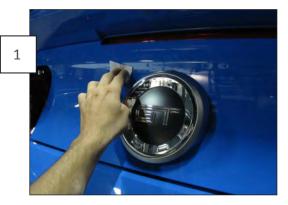

## **BEFORE BEGINNING**

Be sure to thoroughly clean the trunk lid area before installation, this will ensure a clean and secure adhesive bond.

**ESTIMATED TIME** 30 Minutes

Using the supplied alcohol pad, wipe down the perimeter of the trunk lid where the tape will contact.