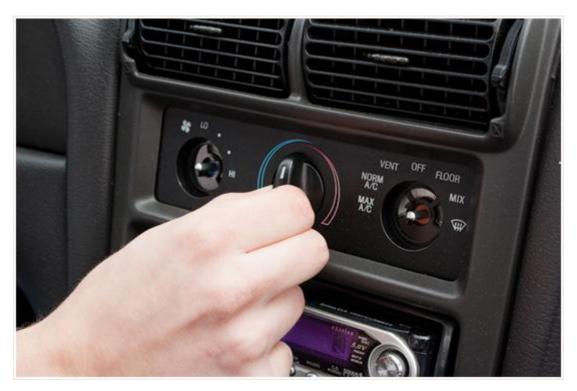

## Installation:

1. Start by turning each knob so they're all pointing up. Remove the three knobs by pulling them towards you.

2. Take your new gauge face and remove the backing to expose the adhesive.

3. Only one side will fit in at a time. Start by sliding the top of the gauge face up into the bezel far enough that the bottom of the face will clear the bottom of the bezel. Then line up the holes and press firmly to adhere.