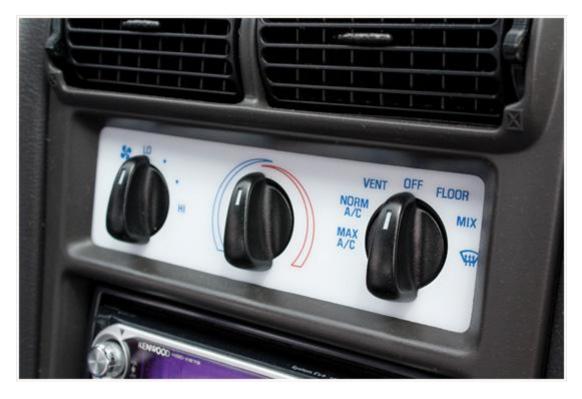

4. Reinstall the knobs and enjoy your new AC gauge face!

Installation instructions provided by Manufacturer

Find more how-tos, instructions and videos at <u>www.americanmuscle.com</u>!