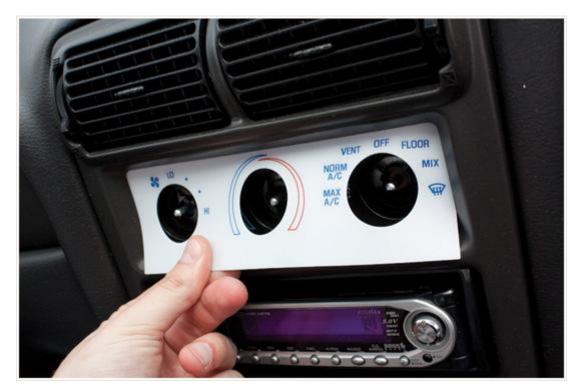

## Installation:

1. Start by turning each knob so they're all pointing up. Remove the three knobs by pulling them towards you.

2. Take your new gauge face and remove the backing to expose the adhesive.

3. Only one side will fit in at a time. Start by sliding the top of the gauge face up into the bezel far enough that the bottom of the face will clear the bottom of the bezel. Then line up the holes and press firmly to adhere.